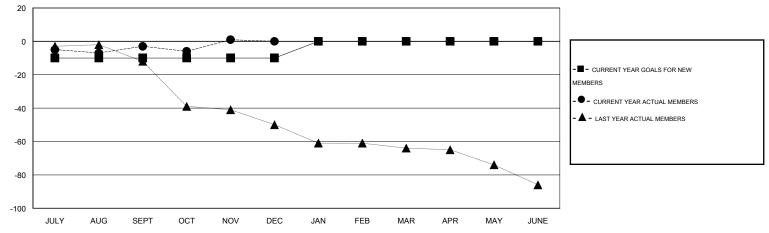

## LOCATION PENNSYLVANIA

 $\mathsf{GMT} \; \mathsf{CA} \; 1$ Clubs Members RESULTS FOR 2014-2015 RESULTS FOR 2014-2015 NEW CLUB NEW CLUBS DROPPED NET NEW MEMBER CHARTER AND DROPPED NET QUARTER QUARTER GOAL CLUBS GAIN/LOSS GOAL NEW MEMBERS MEMBERS GAIN/LOSS ADDED 0 0 0 0 -10 8 11 -3 JULY/AUG/SEPT JULY/AUG/SEPT 0 0 0 7 0 0 11 4 OCT/NOV/DEC OCT/NOV/DEC 0 0 0 0 10 0 0 0 JAN/FEB/MAR JAN/FEB/MAR 0 0 0 0 0 0 0 0 APR/MAY/JUNE APR/MAY/JUNE